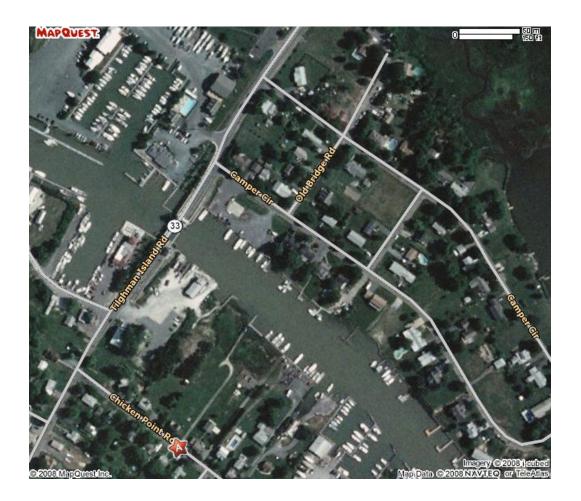

Follow Rt. 33 for about 22 miles, thru St. Michaels and then over the Knapps Narrows Bridge onto Tilghman Island.

Keep going straight and take the first street on your left called CHICKEN POINT RD.

Our land base office is the **third house on the left**. The map below shows an aerial view of the area and the new land base is indicated with the letter **A**. The house number is **21548**. You will see a big parking lot by the house and please park in marked spots if possible.