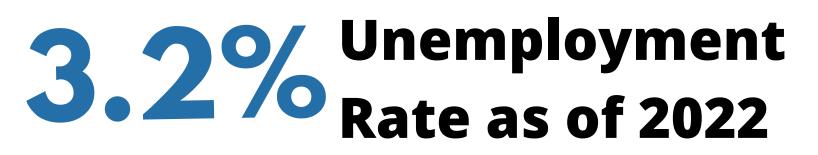

## ECONOMIC DEVELOPMENT AWARENESS STUDY



Economic Development

Transforms lives.

State of Maryland

## 2022 Population 6.2 Million

This is a 7% increase since 2010

For every dollar invested in county Economic Development, there is a \$9.17\* return on average in the state of Maryland

\* based on 2022 and 2023 survey data by participating





MD county economic development offices measuring employment impacts and department operations.



\$156 M in Federal Small Business Grants Awarded as of 2022

## Largest GDP Sectors in

2022:

Government

Finance

Insurance

**Real Estate** 

Professional & Business

Services

Increase in weekly wage from 2020-2021