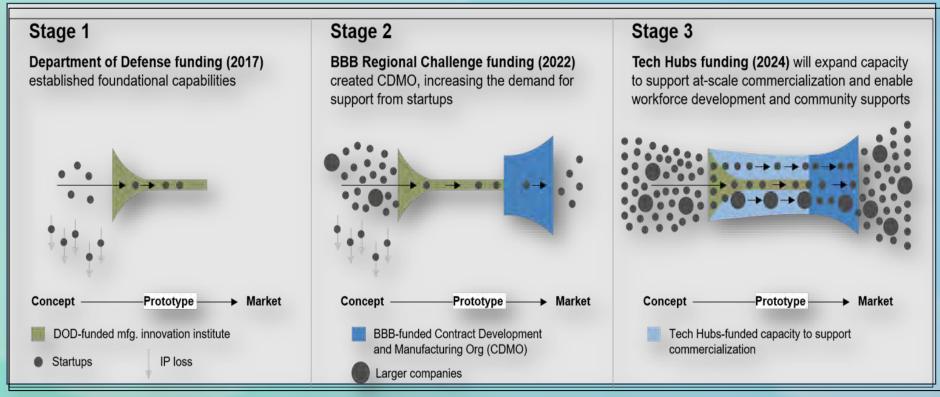

#### Clear Focus on Foundational Assets

\$44M total across 6 projects

\$44M total across 5 projects

# Building Regional Capacity to Translate Technology and Create Jobs