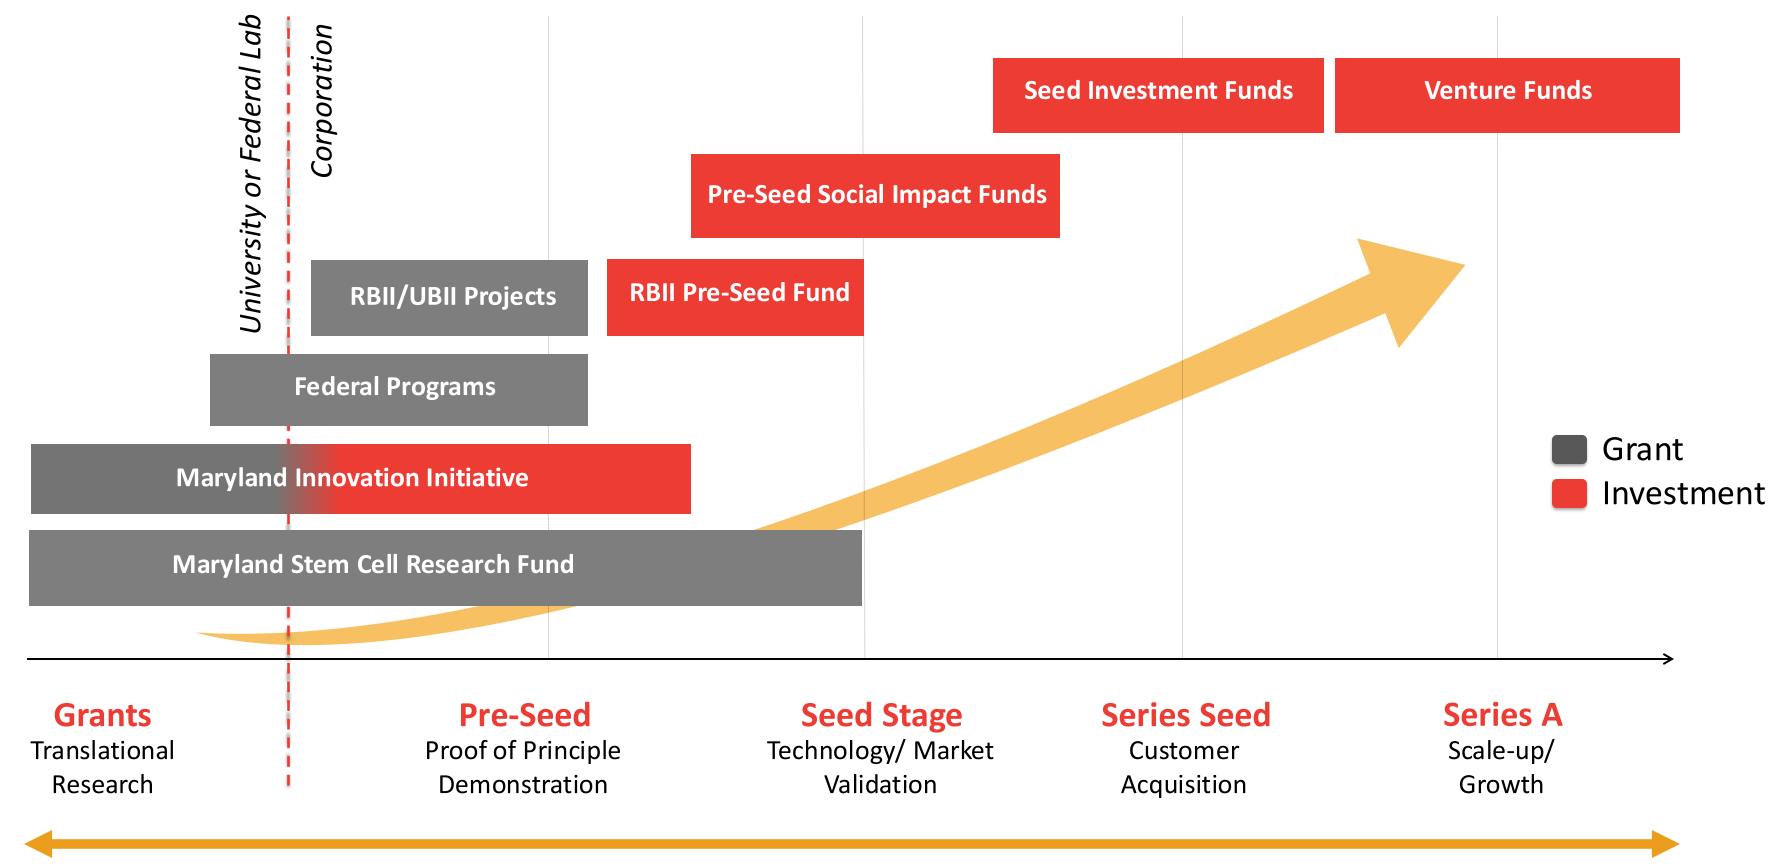

## Overview of TEDCO's Funding Programs by Stage

# Tech Transfer

Moving innovations from the research lab to the commercial sector to create new ventures and to make new products and cures available to the public.

Maryland Stem Cell Research Fund Maryland Innovation Initiative Fund

# Investments

Growing strong companies in Maryland and providing economic and financial returns to the state.

- Pre-Seed
- Seed
- Early-stage Venture Capital